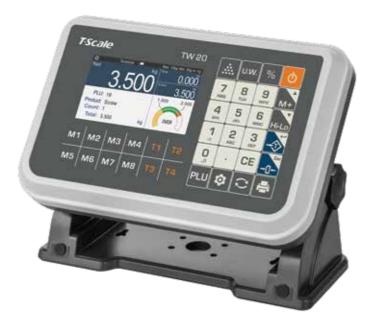

# TW20 Weighing Indicators

#### **Features**

4.3-inch color display with graphic interface The Maximum storage 999 PLU, which can be quickly called by scanning

Support multi-language

Multi-user permission management

Flexible positioning, can be placed on the table or wall use

### **Technical Data**

Display: 4.3 inch color LCD display, resolution 480x 272 px

**Power:** AC adapter (100~240VAC/12V2500mA), rechargeable (lithium battery 7.4V/5200mAh) (Option) Memory: 999 PLU and 30,000 weighing data

Interface: RS232x1, USB2.0 x1, RJ45x1, Loadcellx1

Keyboard:36 membrane keys

Operation temperature: -10 °C/40 °C

#### Standard

| MEMORY RS 232 USB            | ANALOG RS 485 DUAL SWITCHIO BATTERY BT WLAN |
|------------------------------|---------------------------------------------|
| Model                        | TW20                                        |
| Housing                      | ABS plastic                                 |
| Dimensions                   | 250×162×102mm                               |
| Net weight                   | 2kg                                         |
| nmax.                        | 7500 for approved, 30000 for none approved  |
| Load cell input resistance   | 43~1600 ohms                                |
| Load cell excitation voltage | 5VDC                                        |
| Vmin(only for approval)      | 0.5uV                                       |
| Cable length                 | 461m/mm <sup>2</sup>                        |
| Load cell connector          | 7 pin connector                             |