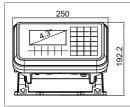

#### Standard

| MEMORY RS 232 USB            | ANALOG RS 485 DUAL SWITCHIO BATTERY BT WLAN |
|------------------------------|---------------------------------------------|
| Model                        | TW20                                        |
| Housing                      | ABS plastic                                 |
| Dimensions                   | 250×162×102mm                               |
| Net weight                   | 2kg                                         |
| nmax.                        | 7500 for approved, 30000 for none approved  |
| Load cell input resistance   | 43~1600 ohms                                |
| Load cell excitation voltage | 5VDC                                        |
| Vmin(only for approval)      | 0.5uV                                       |
| Cable length                 | 461m/mm <sup>2</sup>                        |
| Load cell connector          | 7 pin connector                             |