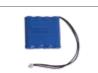

### **Technical Data**

Display: 4.3 inch color LCD display, resolution 480x 272 px

**Power:** AC adapter (100~240VAC/12V2500mA), rechargeable (lithium battery 7.4V/5200mAh) (Option) Memory: 999 PLU and 30,000 weighing data

### Accessories

- RS485 communication serial port
- Bluetooth 5.0 can transfer data to PC or Bluetooth-configured device
- Analog output (0~10V or 4~20mA optional)
- Dual scales interface
- Label printer
- Ticket printer
- 3 color light tower
- Scanner