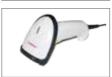

### Accessories

- RS485 communication serial port
- Bluetooth 5.0 can transfer data to PC or Bluetooth-configured device
- Analog output (0~10V or 4~20mA optional)
- Dual scales interface
- Label printer
- Ticket printer
- 3 color light tower
- Scanner