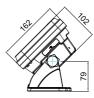

#### Standard

| MEMORY RS 232 USB            | ANALOG RS 485 DUAL SWITCHIO BATTERY BT WLAN |
|------------------------------|---------------------------------------------|
| Model                        | TW20                                        |
| Housing                      | ABS plastic                                 |
| Dimensions                   | 250×162×102mm                               |
| Net weight                   | 2kg                                         |
| nmax.                        | 7500 for approved, 30000 for none approved  |
| Load cell input resistance   | 43~1600 ohms                                |
| Load cell excitation voltage | 5VDC                                        |
| Vmin(only for approval)      | 0.5uV                                       |
| Cable length                 | 461m/mm <sup>2</sup>                        |
| Load cell connector          | 7 pin connector                             |