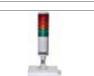

### Accessories

- RS485 communication serial port
- Bluetooth 5.0 can transfer data to PC or Bluetooth-configured device
- Analog output (0~10V or 4~20mA optional)
- Dual scales interface
- Label printer
- Ticket printer
- 3 color light tower
- Scanner